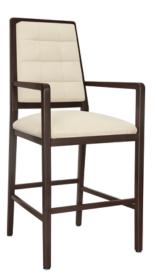

## Bar Stool

KWalu. Furnishing the Future

A tall, tapered back and clean, crisp lines underscore the contemporary design aesthetic of the Altavilla Bar Stool. The tufted back upholstery is available with or without the button detail. Available in a counter height model; both stools feature underframe rails on all four sides.

Steel Reinforced Our patented steelreinforced joint system uses over 20 pieces of steel in most Kwalu chairs. Stop ongoing and costly furniture replacement.

Features

**Bar & Counter Height** Counter and bar heights available.