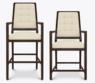

## Bar Stool

KWalu. Furnishing the Future

A tall, tapered back and clean, crisp lines underscore the contemporary design aesthetic of the Altavilla Bar Stool. The tufted back upholstery is available with or without the button detail. Available in a counter height model; both stools feature underframe rails on all four sides.

Model: ATVSTLB3A 22.5W 25D 49.5H 19.5SW 19.25SD 29.5SH 35.5AH

Durable Finish Kwalu's solid surface (1/6" thick) proprietary finish doesn't have any of the drawbacks of wood. The frames are moisture impervious, graffiti-resistant, easy to clean and maintenance-free.