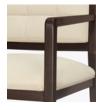

## **Optional Upholstery**

Style Choose from 2 optional upholstery styles – with or without tufted button detail.