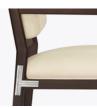

Steel Reinforced Our patented steelreinforced joint system uses over 20 pieces of steel in most Kwalu chairs. Stop ongoing and costly furniture replacement.

Features

**Bar & Counter Height** Counter and bar heights available.