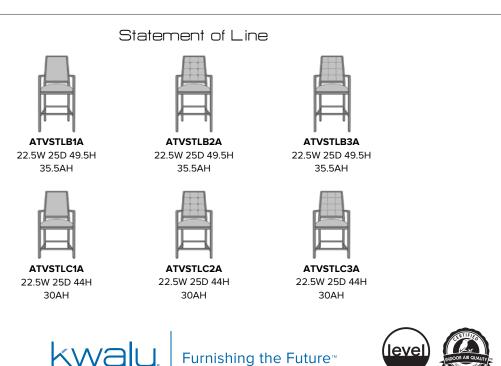

Model: ATVSTLB3A 22.5W 25D 49.5H 19.5SW 19.25SD 29.5SH 35.5AH

Durable Finish Kwalu's solid surface (1/6" thick) proprietary finish doesn't have any of the drawbacks of wood. The frames are moisture impervious, graffiti-resistant, easy to clean and maintenance-free.

Steel Reinforced Our patented steelreinforced joint system uses over 20 pieces of steel in most Kwalu chairs. Stop ongoing and costly furniture replacement.

Features

**Bar & Counter Height** Counter and bar heights available.

## **Optional Upholstery**

Style Choose from 2 optional upholstery styles – with or without tufted button detail.