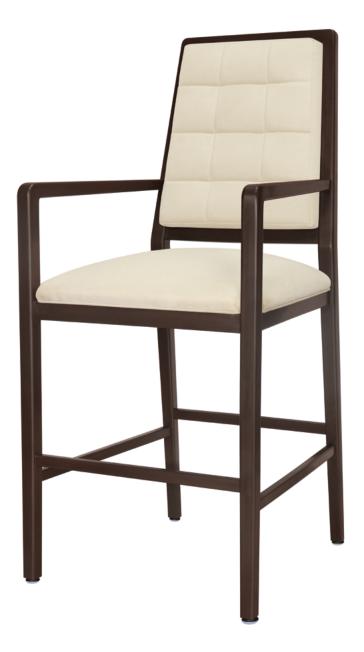

## Bar Stool

KWalu. Furnishing the Future

A tall, tapered back and clean, crisp lines underscore the contemporary design aesthetic of the Altavilla Bar Stool. The tufted back upholstery is available with or without the button detail. Available in a counter height model; both stools feature underframe rails on all four sides.

Model: ATVSTLB3A 22.5W 25D 49.5H 19.5SW 19.25SD 29.5SH 35.5AH

Durable Finish Kwalu's solid surface (1/6" thick) proprietary finish doesn't have any of the drawbacks of wood. The frames are moisture impervious, graffiti-resistant, easy to clean and maintenance-free.